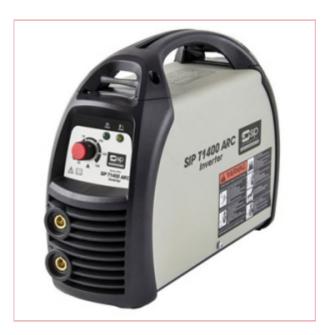

## 05705 SIP T1400 ARC Inverter Welder

Part No: 05705

**Price:** £224.80 (exc VAT) | £269.76 (inc VAT)

## **SIP T1400 ARC Inverter Welder**

The multi-functional *T1400 ARC Inverter* is equipped with on-demand fan cooling for performance, scratch-TIG start function, anti-stick circuitry and dinse sockets. Supplied with accessories.

- Standard 230v (13amp) input supply
- 20amp 140amp (peak) current range
- 1.6mm 3.2mm maximum electrode size
- 1.5mm 7.0mm weld thickness (mild steel)
- Generator friendly and super lightweight
- On-demand fan cooling for performance
- Reliable scratch-TIG torch start function
- Anti-stick circuitry and easier controls
- Added thermal overload protection