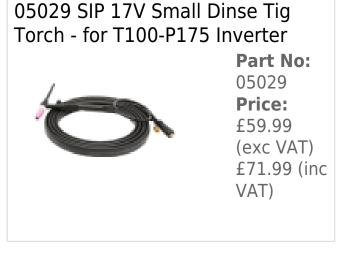

Generator friendly and super lightweight
- On-demand fan cooling for performance
- Reliable scratch-TIG torch start function
- Anti-stick circuitry and easier controls
- Added thermal overload protection

30-08-2025 1/2

- Electrode holder and Earth cable
- EMC filter included as standard

Model Name T1400 ARC

Input Supply 230v (13amp)

Welding Voltage 20.8v - 25.6v

Output Current 20amp - 140amp

Duty Cycle 140amp @ 20%

81amp @ 60%

63amp @ 100%

Electrode Ø 1.6mm - 3.2mm

Weld Thickness 1.5mm - 8.0mm

Open Voltage 68v

Power Factor 0.65

Efficiency 85%

Insulation Class H

**Protection IP21S** 

From the comprehensive SIP range of welding equipment, featuring a superb collection of powerful, feature-rich units built for top performance and quality finishing.

## **Optional Extras**





30-08-2025 2/2