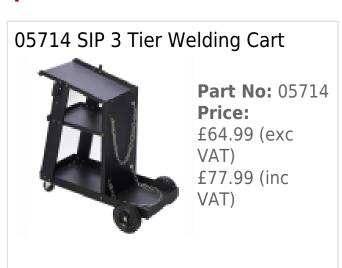

- Generator friendly and super lightweight
- On-demand fan cooling for performance
- Reliable scratch-TIG torch start function
- Anti-stick circuitry and easier controls
- Added thermal overload protection

30-08-2025 1/2

- Electrode holder and Earth cable
- EMC filter included as standard

Model Name T1400 ARC

Input Supply 230v (13amp)

Welding Voltage 20.8v - 25.6v

Output Current 20amp - 140amp

Duty Cycle 140amp @ 20%

81amp @ 60%

63amp @ 100%

Electrode Ø 1.6mm - 3.2mm

Weld Thickness 1.5mm - 8.0mm

Open Voltage 68v

Power Factor 0.65

Efficiency 85%

Insulation Class H

**Protection IP21S** 

From the comprehensive SIP range of welding equipment, featuring a superb collection of powerful, feature-rich units built for top performance and quality finishing.

## **Optional Extras**





30-08-2025 2/2