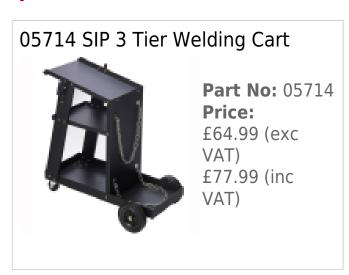

Part No: 05707** 

**Price:** £269.80 (exc VAT) | £323.76 (inc VAT)

## **Specifications**

05707 SIP T1600 ARC Inverter Welder

SIP T1600 ARC Inverter Welder

The multi-functional T1600 ARC Inverter is equipped with on-demand fan cooling for performance, scratch-TIG start function, anti-stick circuitry and dinse sockets.

Supplied with accessories.

230v (16amp) input supply

10amp - 160amp peak current range

1.6mm - 4.0mm maximum electrode size

1.5mm - 7.0mm weld thickness (mild steel)

30-08-2025 1/2

Generator friendly and super lightweight
On-demand fan cooling for performance
Reliable scratch-TIG torch start function
Anti-stick circuitry and easier controls
Added thermal overload protection

EMC filter included as standard

Electrode holder and Earth cable

## **Optional Extras**



30-08-2025 2/2