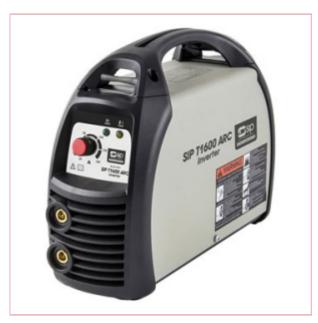

## 05707 SIP T1600 ARC Inverter Welder

**Part No: 05707** 

**Price:** £269.80 (exc VAT) | £323.76 (inc VAT)

## **Specifications**

05707 SIP T1600 ARC Inverter Welder

SIP T1600 ARC Inverter Welder

The multi-functional T1600 ARC Inverter is equipped with on-demand fan cooling for performance, scratch-TIG start function, anti-stick circuitry and dinse sockets.

Supplied with accessories.

230v (16amp) input supply

10amp - 160amp peak current range

1.6mm - 4.0mm maximum electrode size

1.5mm - 7.0mm weld thickness (mild steel)

30-08-2025 1/2

Generator friendly and super lightweight
On-demand fan cooling for performance
Reliable scratch-TIG torch start function
Anti-stick circuitry and easier controls
Added thermal overload protection

EMC filter included as standard

Electrode holder and Earth cable