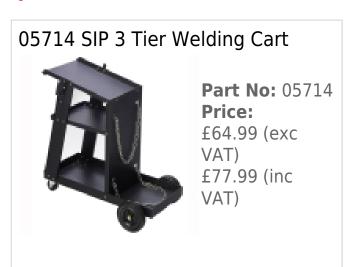

er Welder

The multi-functional HG1400DA ARC Inverter is equipped with a Voltage Reduction Device, Lift-TIG start function, anti-stick circuitry and dinse sockets.

Supplied with accessories.

Standard 230v (13amp) input supply

20amp - 140amp (peak) current range

1.6mm - 3.2mm maximum electrode size

1.5mm - 7.0mm weld thickness (mild steel)

Switchable Voltage Reduction Device (VRD)

18-08-2025 1/2

Generator friendly and super lightweight

Reliable Lift-TIG torch starting function

Anti-stick circuitry and easier controls

Added thermal overload protections

2m electrode lead/2m Earth lead

SIP has a comprehensive range of welding equipment available, featuring a superb collection of powerful, feature-rich units built for top performance and quality finishing.

## **Optional Extras**



18-08-2025 2/2