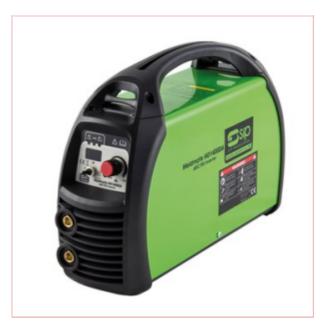

## **Specifications**

SIP HG1400DA ARC Inverter Welder

The multi-functional HG1400DA ARC Inverter is equipped with a Voltage Reduction Device, Lift-TIG start function, anti-stick circuitry and dinse sockets.

Supplied with accessories.

Standard 230v (13amp) input supply

20amp - 140amp (peak) current range

1.6mm - 3.2mm maximum electrode size

1.5mm - 7.0mm weld thickness (mild steel)

Switchable Voltage Reduction Device (VRD)

18-08-2025 1/2

Generator friendly and super lightweight

Reliable Lift-TIG torch starting function

Anti-stick circuitry and easier controls

Added thermal overload protections

2m electrode lead/2m Earth lead