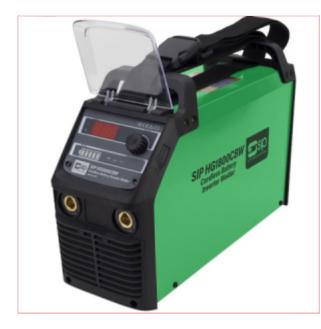

## 05712 HG1800CBW Inverter Welder Battery-Powered

Part No: 05712 Price: £1599.99 (exc VAT) Save £961.81 (RRP £2561.80) | £1919.99 (inc VAT)

## **Specifications**

05712 HG1800CBW Inverter Welder Battery-Powered

No power? No problem! The SIP 05712 HG1800CBW Battery-Powered Inverter Welder provides 180A of powerful and portable welding current.

The 05712 is a lightweight and compact design weighing just 11.6kg, utilising the latest inverter technologies.

Perfect for welding applications in remote locations, construction sites, and wherever mains electricity supplies are not available.

## **KEY FEATURES**

3 Welding Modes: MMA (ARC), MMA (ARC) with VRD, and Lift-TIG

Digital Display: easy-to-read battery power monitor and indicator Inverter Technology: latest technology with integrated Lithium-Ion battery pack Quality Welding: produces high-quality ARC and TIG welds from one charge High Durability: manufactured with heavy-duty casing and visor Specifications: Battery Type: Lithium-Ion Battery Capacity: 740Wh Charger Voltage: 230v AC +/- 10% Charging Time: 1.5hrs Battery Output Voltage: 74v Charging Current: 8A Welding Current Range: 10A - 180A (MMA) / 10A - 150A (TIG) Duty Cycle: 180A @ 10% / 130A @ 20% / 60A @ 100%