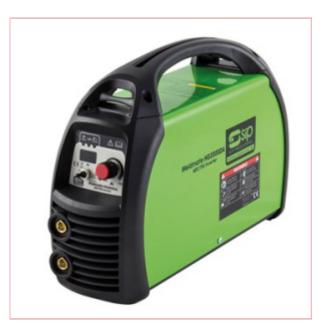

## 05715 SIP HG2000DA ARC Inverter Welder

**Part No: 05715** 

**Price:** £505.60 (exc VAT) | £606.72 (inc VAT)

## **Specifications**

05715 SIP HG2000DA ARC Inverter Welder

SIP HG2000DA ARC Inverter Welder

This multi-functional HG2000DA ARC Inverter is equipped with a Voltage Reduction Device,

Lift-TIG start function, anti-stick circuitry and dinse sockets.

Supplied with accessories.

230v (20amp) input supply

20amp - 200amp peak current range

1.6mm - 4.0mm maximum electrode size

1.5mm - 9.0mm weld thickness (mild steel)

8-09-2025 1/2

Switchable Voltage Reduction Device (VRD)

Generator friendly and super lightweight

Reliable Lift-TIG torch starting function

Anti-stick circuitry and easier controls

Added thermal overload protections

2m electrode lead/2m Earth lead