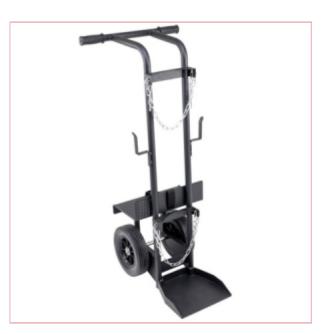

## **Specifications**

05719 SIP Large Cylinder Welding Trolley

The SIP Large Cylinder Welding Trolley is compatible with the SIP AUTOPLUS ECO 200 (05723) and SIP AUTOPLUS ECO 180 (05724) MIG Inverter Welders.

It can hold larger gas cylinders up to 99kg in weight on the rear-facing footplate.

Cylinders can be secure at two points on the trolley via robust pull-through chains, while large solid wheels ensure great movability around the workshop.

## **KEY FEATURES**

Compatible with SIP AUTOPLUS ECO Inverter Welders

Heavy-duty wheel-mounted trolley with all-steel design

Holds larger cylinders up to 99kg on rear-facing plate

12-06-2025 1/2

Cylinders can be secured with pull-through chains

Large solid wheels ensure great movability

Specifications:

Cylinder Size: up to 99kg

Designed For: 05723, 05724 SIP AUTOPLUS ECO Welders

12-06-2025 2/2