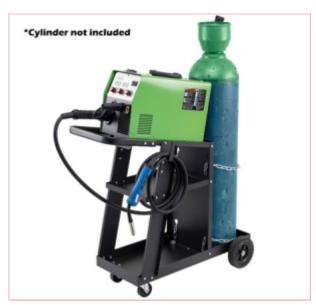

## 05723CART SIP AUTOPLUS ECO 200 MIG Inverter & Welder Cart

Part No: 05723CART

**Price:** £539.99 (exc VAT) | £647.99 (inc VAT)

## **Specifications**

05723CART SIP AUTOPLUS ECO 200 MIG Inverter & Welder Cart

The SIP AUTOPLUS ECO 200 MIG Inverter Welder is a dual process inverter welder designed for use in automotive environments and sheet metal applications.

This package deal with complete with a 05714 SIP 3-Tier Welding Cart.

Compliant with Reg EU 2019/1784 (Eco Design for Welding Equipment), the powerful inverter technology can perform gas and gasless MIG and ARC welding tasks for outstanding versatility.

With superior ARC stability for greater welding control and reduced spatter, this AUTOPLUS delivers great performance for an assured weld in demanding applications.

**KEY FEATURES** 

18-06-2025 1/2

Complete with 05714 SIP 3-Tier Welding Cart