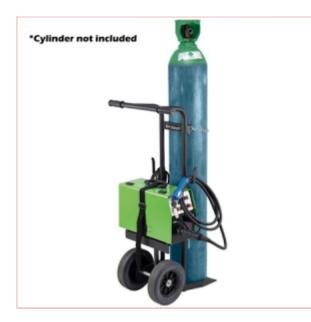

## **Specifications**

05723TROLLEY SIP Autoplus ECO 200 MIG Inverter Welder & Trolley

The SIP AUTOPLUS ECO 200 MIG Inverter Welder is a dual process inverter welder designed for use in automotive environments and sheet metal applications.

This package deal with complete with a 05719 SIP Large Cylinder Welding Trolley.

Compliant with Reg EU 2019/1784 (Eco Design for Welding Equipment), the powerful inverter technology can perform gas and gasless MIG and ARC welding tasks for outstanding versatility.

With superior ARC stability for greater welding control and reduced spatter, this AUTOPLUS delivers great performance for an assured weld in demanding applications.

**KEY FEATURES** 

Complete with 05719 SIP Large Cylinder Welding Trolley Dual Gas/Gasless MIG and ARC welding functions Infinitely variable output adjustment for control Dual LED display panel shows both volts and amps Compact and portable design with carry handle Supplied with torch and accessories Specifications: Input Supply: 230v (16A) MIG ARC Output Current: 30A - 200A 30A - 170A Output Voltage: 15.5v - 23v 21.2v - 26v Duty Cycle: 200A @ 15% 170A @ 15% Electrode Diameter: ? 1.6mm, 2mm, 2.4mm, 3.2mm, 4mm Wire Diameter: ? 0.6mm - 1mm Wire Spool Size: 0.7kg - 5kg Protection Level: IP21S Insulation Class: Class F Product Dimensions: WELDER: 440(H) x 195(W) x 280mm(D) TROLLEY: 1140(H) x 490(W) x 550mm(D)