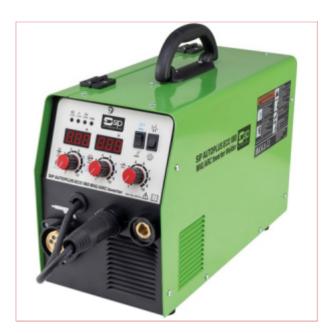

## 05724 SIP Autoplus 200A MIG/ARC Inverter Welder

Part No: 05724

**Price:** £443.99 (exc VAT) | £532.79 (inc VAT)

## **Specifications**

05724 SIP Autoplus 200A MIG/ARC Inverter Welder

The SIP AUTOPLUS ECO 180 MIG Inverter Welder is a dual process inverter welder specifically designed for use in automotive environments and sheet metal applications.