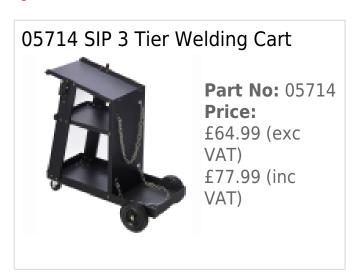

ater welding control and reduced spatter, this AUTOPLUS delivers great performance for an assured weld in demanding applications.

**KEY FEATURES** 

Dual Gas/Gasless MIG and ARC welding functions

31-08-2025 1/2

Infinitely variable output adjustment for control

Dual LED display panel shows both volts and amps

Compatible with SIP Welding Cart and Trolley

Compact and portable design with carry handle

Supplied with torch and accessories

Specifications:

nput Supply: 230v (16A)

MIG ARC

Output Current: 30A - 180A 30A - 150A

Output Voltage: 15.5v - 23v 21.2v - 26v

Duty Cycle: 180A @ 15% 150A @ 20%

Electrode Diameter: ? 1.6mm, 2mm, 2.4mm, 3.2mm, 4mm

Wire Diameter: ? 0.6mm - 1mm

Wire Spool Size: 0.7kg - 5kg

Protection Level: IP21S

Insulation Class: Class F

## **Optional Extras**



31-08-2025 2/2