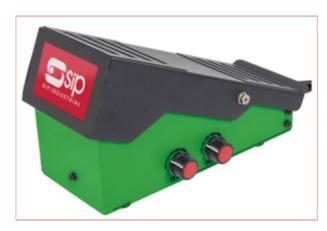

## **Specifications**

05727 SIP Foot Pedal Control for 05795

The SIP Foot Pedal Control offers hands-free control of the welding output current.

It is designed for use with the SIP PRO 200A AC/DC TIG/ARC Welder with Pulse.

Ideal for professional users, the pedal action allows controlled movement between a minimum and maximum current range which can be set using the control dials.

This offers greater control of the weld pool and welding process, helping to maintain higher quality welds.

**Key Features:** 

Ideal for professional users

Hands-free control of welding output current

Two control dials for output current setting

Pedal action allows for controlled movement between range

20-08-2025 1/2

Greater control of the weld pool and welding process

Helps to maintain higher quality welds

Specifications:

Cable Length: 4.8mtr

Product Dimensions: 158 (H) x 280 (W) x 138mm (D)