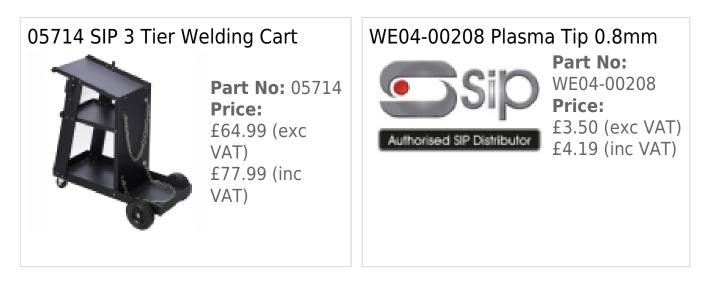

05783 SIP INT300 Plasma Inverter & Cutter



Part No: 05783 Price: £1204.60 (exc VAT) | £1445.52 (inc VAT)

## **Specifications**

05783 SIP INT300 Plasma Inverter & Cutter

SIP INT300 Plasma Inverter (with Compressor)

The SIP INT300 Plasma Cutter features an internal compressor for added power and less reliance upon external machinery.

Perfect for sheet metal and automotive garages or workshops.

230v (16amp) input supply

10amp - 25amp output current range

8mm cutting / 10mm severing capacity

Infinitely variable output power settings

Internal compressor - no external reliance Pilot ARC; cuts through painted surfaces Perfect for sheet metal and automotive Solid, durable heavy-duty construction Relatively lightweight - weighs 17kg! 100% European manufactured

## **Optional Extras**