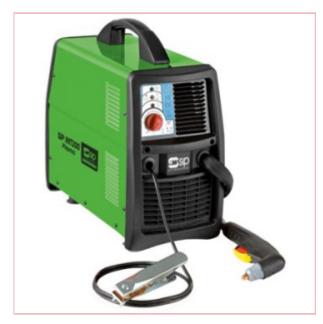

## 05783 SIP INT300 Plasma Inverter & Cutter

Part No: 05783 Price: £1204.60 (exc VAT) | £1445.52 (inc VAT)

## **Specifications**

05783 SIP INT300 Plasma Inverter & Cutter

SIP INT300 Plasma Inverter (with Compressor)

The SIP INT300 Plasma Cutter features an internal compressor for added power and less reliance upon external machinery.

Perfect for sheet metal and automotive garages or workshops.

230v (16amp) input supply

10amp - 25amp output current range

8mm cutting / 10mm severing capacity

Infinitely variable output power settings

Internal compressor - no external reliance Pilot ARC; cuts through painted surfaces Perfect for sheet metal and automotive Solid, durable heavy-duty construction Relatively lightweight - weighs 17kg! 100% European manufactured