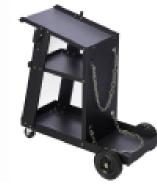

#### 05714 SIP 3 Tier Welding Cart

**Part No:** 05714 **Price:** £64.99 (exc VAT) £77.99 (inc VAT)