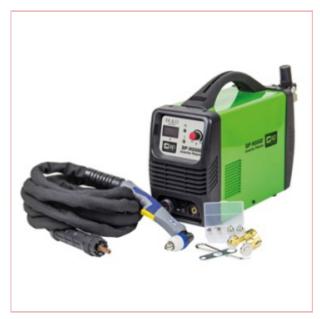

# SIP HG500 Plasma Cutter

Part No: 05787 Price: £1090.00 (exc VAT) | £1308.00 (inc VAT)

## **Specifications**

SIP HG500 Inverter/Plasma cutter. Includes Torch.

Inverter Plasma is the ideal technology for consistently clean & accurate cutting of conductive materials including steel, stainless steel,copper, bronze and aluminium.

- 230V (20amp) supply
- 10 50 amps of cutting power, capable of cutting up to 10mm (mild steel), severs 12mm
- 50amps output @ 60% duty cycle
- 4.5bar air pressure required
- Digital display showing current setting
- Adjustable cool down time
- Powerful and reliable providing fast, clean and precise cuts
- Low air pressure switch
- Weighs just 9.5kg

- Complete with: Detachable plasma torch, with euro fitted C/W 6 meter lead, earth lead, air regulator, gas hose, consumable and roller cutter guide

- 2 Year Warranty