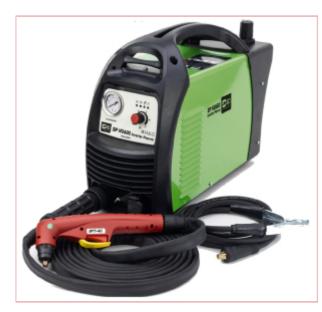

## 05788 HG600 Inverter Plasma Cutter

Part No: 05788 Price: £1432.60 (exc VAT) | £1719.12 (inc VAT)

## **Specifications**

05788 HG600 Inverter Plasma Cutter includes Torch

Input supply - 230V

Output current - 15-45A

Duty cycle - 45A

Cutting capacity - 14mm (Quality Cut) 25mm (Severance)

Power settings - Infinitely Variable

Compressed air pressure - 3 - 6bar

Average air capacity - 150ltr/min

Additional features - lightweight, air pressure sensor switch, 'parts in place'safety circuit