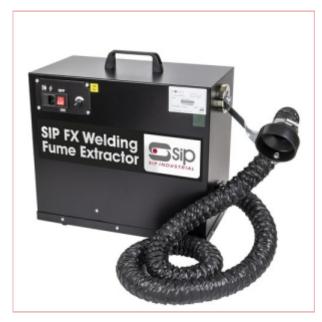

## **05800 FX Portable Welding Fume Extractor**

Part No: 05800 Price: £899.99 (exc VAT) Save £336.01 (RRP £1236.00) | £1079.99 (inc VAT)

### **Specifications**

05800 FX Portable Welding Fume Extractor

The SIP FX Portable Welding Fume Extractor is a local exhaust ventilator (LEV) that ensures welding fumes released are properly controlled, providing protection against harmful toxic fumes.

230v input supply, 1.1kW input power

For medium and low pollutant contaminants

Intermittent operation adjustable motor speed

2500m<sup>3</sup>/hr max. flow, 1100m<sup>3</sup>/hr max. suction

Powerful 3-stage effective filtration up to 85%:

Stage 1: Metallic spark arrestors G25%

Stage 2: Cartridge filter F5 85%

Stage 3: Active carbon panel

Durable steel with powder-coated finish

Lightweight and compact for movement

Complies with current regulations

Made in Italy

- Standard features:
- Input Supply 230v
- Input Power 1.1kW
- Power Consumption 4.85A
- Max. Flow Rate 2500m<sup>3</sup>/hr
- Max. Suction Rate 1100m<sup>3</sup>/hr
- Filtration 85%
- Filter Stage 1 Metallic spark arrestors G25%
- Filter Stage 2 Cartridge filter F5 85%
- Filter Stage 3 Active carbon panel
- Adjustable Extraction Extraction hose
- Max. Temperature 60°C
- Noise Level 65dB(A)
- Net Weight 20.00kg