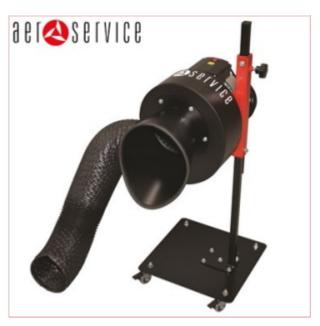

## **Specifications**

05820 ELEMAX Mobile Exhaust Gas Extractor 230v

The ELEMAX Mobile Exhaust Gas Extractor is designed for the extraction of vehicle exhaust gases in enclosed spaces when required.

The unit is mounted on a powder-coated trolley for mobility and easy positioning.

## **Product features:**

Ideal for enclosed extraction environments

Motor can move vertically and is assisted with a gas strut for support and efficiency

Exhaust gasses are extracted at source

Accessories are available to enable use on a range of cars, trucks, motorcycles

12-09-2025 1/2

Mounted on a powder-coated trolley

Premium Italian construction