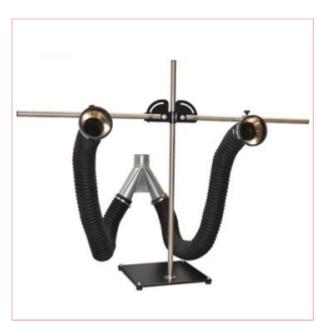

## 05833 ELEMAX 100mm Twin Exhaust Y - Coupler

Part No: 05833

**Price:** £1179.80 (exc VAT) | £1415.76 (inc VAT)

## **Specifications**

05833 ELEMAX 100mm Twin Exhaust Y - Coupler

The Y-Coupler is ideal for the ELEMAX Mobile Exhaust Gas Extractor, and offers fully adjustable vertical and horizontal movement, allowing efficient extraction for twin exhausts.

## **Product features:**

Ideal for enclosed extraction environments

Perfect for vehicles with multiple exhausts

Fully adjustable vertically and horizontally

Suitable for smaller and larger vehicles