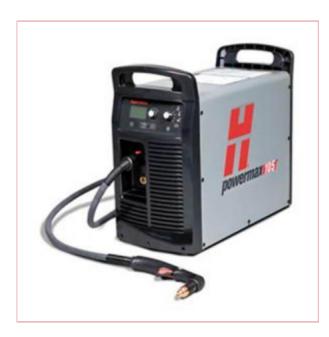

## **Powermax 105 Hand System**

Part No: 059396

**Price:** £6599.95 (exc VAT) | £7919.94 (inc VAT)

## **Specifications**

With the maximum power and performance for air plasma in our line, the Powermax105 delivers superior cut capabilities on 1-1/4" (32 mm) thick metals.

It has the duty cycle and reliability for the most demanding cutting and gouging jobs. Seven Duramax torch styles provide greater versatility for hand cutting, portable automation, x-y table cutting, and robotic cutting and gouging. Smart Sense $^{\text{TM}}$  technology automatically adjusts the gas pressure according to cutting mode and torch lead length. It also detects electrode end-of-life, automatically turning off power to the torch to prevent potential damage to other parts or the workpiece.