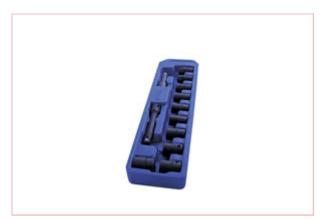

## 0600 Laser Tools 1/2" Drive Metric Impact Socket Set

**Part No: 0600** 

**Price:** £34.95 (exc VAT) | £41.94 (inc VAT)

## 0600 Laser Tools 1/2" Drive Metric Impact Socket Set

- Impact quality.
- 1/2" Drive.
- Impact sockets in black finish, Chrome Vanadium and complete with 2 extension bars 75mm | 125mm and supplied in plastic Sizes: 10 | 11 | 12 | 13 | 14 | 16 | 17 | 19 | 21 | 24mm.
- Includes: 2 x extension bars 75mm (3") & 125mm (5").
- Manufactured from Chrome Vanadium.