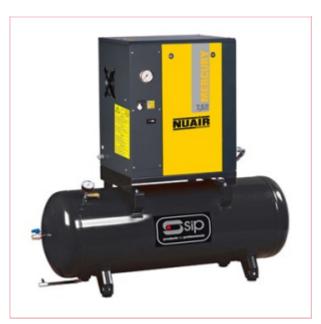

## **Specifications**

06201 SIP Mercury Tronic 5.5-10-270 Three Phase Screw Compressor

Mercury Tronic 5.5-10-270 Screw Compressor

The Mercury Tronic 5.5-10-270 is a high performance screw compressor boasting a thermostatically controlled centrifugal fan

and a POLY-V belt drive, for lower power losses and longer life.

400v (20amp) input supply

Large 270.0 litre air receiver size

Powerful 7.5hp (5.5kW) IE3 motor

30-06-2025 1/2

145.0psi (10.0 bar) maximum pressure

23.0CFM (650 litres/min) free air delivery

Durable POLY-V belt-driven transmission

Thermostatically-controlled centrifugal fan

Lower power losses and longer service

95% efficiency and 100% duty cycle

64dB(A) super-low noise level

Large oil filter and separator

Mechanical ON/OFF switch

Integrated pressure switch

Premium Italian design

Note: Don't forget your Anti-Vibration Mounts!

30-06-2025 2/2