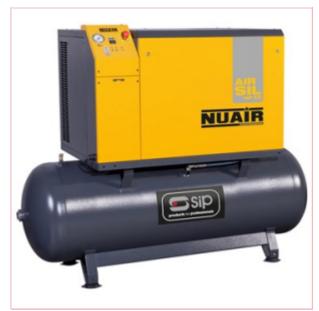

## 06224 SIP NB10/500 Three Phase Silenced Piston Compressor

Part No: 06224 Price: £6517.00 (exc VAT) | £7820.40 (inc VAT)

## **Specifications**

06224 SIP NB10/500 Three Phase Silenced Piston Compressor

SIP NB10/500 Silenced Piston Compressor

The NB10/500 is a silenced piston compressor designed to give powerful performance,

achieved through a powerful 7.4kW motor, heavy-duty pump and solid Italian construction.

400v (20amp) input supply

Industrial silenced compressor

10.0hp (7.4kW) motor for industrial uses

Large and solid 500.0 litre air receiver size

27-06-2025

44.0CFM (1,246 litres/min) piston displacement 145.0psi (10.0 bar) maximum working pressure Satisfies large air requirements, low noise level Acoustic chamber for the pump and motor Excellent for workshops and garages Heavy-duty pump fitted as standard Solid and durable construction Premium Italian design Note: Don't forget your Anti-Vibration Mounts!