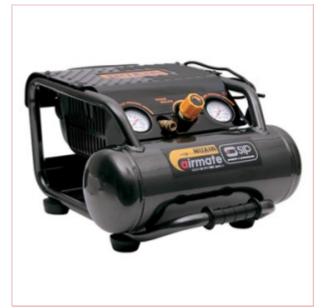

## **Specifications**

06256 SIP OL197/10RC 110v ProTech Compressor

SIP OL197/10RC ProTech Compressor (110v) - useful for site applications using 110v power supply voltage.

The OL197/10RC (110v) compressor is a direct-drive compressor built for professional and prolonged applications,

thanks to it's rugged and durable metal air filter housing and heavy-duty pump.

110v (16amp) input supply

Powerful 1.5hp (1.1kW) motor

Oil Free

14-06-2025 1/2

Compact 10.0 litre air receiver size

4.0CFM maximum free air delivery

8.0CFM max. piston displacement

145.0psi (10.0 bar) maximum pressure

Strong sturdy feet for easy positioning

Heavy-duty metal air filter housing

Durable, rugged heavy-duty pump

XL gauges and ergonomic knobs

Premium Italian construction

2 year warranty

14-06-2025 2/2