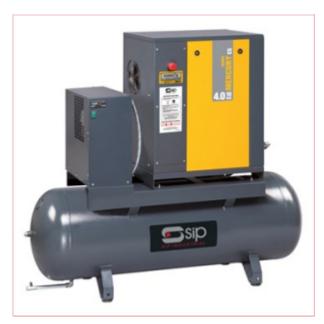

## **06274 SIP Mercury Tronic 4.0-10-200ES Three Phase Screw Compressor**

Part No: 06274

Price: £5674.20 (exc VAT) | £6809.04 (inc VAT)

## **Specifications**

06274 SIP Mercury Tronic 4.0-10-200ES Three Phase Screw Compressor

Mercury Tronic 4.0-10-200ES Screw/Dryer

The Mercury Tronic 4.0-10-200ES is an industrial-grade screw compressor

with an air refrigeration dryer for all applications.

A POLY-V drive and ETM II controller ensures a longer service life.

400v (20amp) input supply

Integrated refrigeration dryer

Large 200.0 litre air receiver size

11-09-2025 1/2

Powerful 5.5hp (4.0kW) IE3 motor
145.0psi (10.0 bar) maximum pressure
17.0CFM (485 litres/min) free air delivery
Durable POLY-V belt-driven transmission
Lower power losses and longer service
ETM II (Easy Tronic Micro II) controller
Easy-to-reach oil filter and separator
95% efficiency and 100% duty cycle
60dB(A) super-low noise level
Mechanical ON/OFF switch