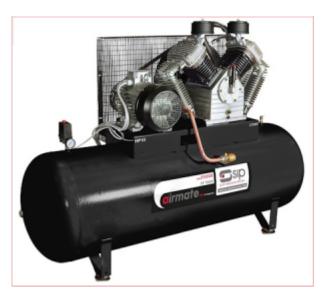

## **06297 SIP ISBD15/500 Three Phase Industrial Electric Compressor**

Part No: 06297

Price: £3999.99 (exc VAT) Save £1152.41

(RRP £5152.40) | £4799.99 (inc VAT)

## **Specifications**

06297 SIP ISBD15/500 Three Phase Industrial Electric Compressor

SIP ISBD15/500 Air Compressor

The ISBD15/500 is an electric compressor designed for industrial applications,

and features an oversized air chamber for better temperature control and an electronically balanced crankshaft.

400v (32amp), 3 phase input supply

Impressive 500.0 litre air receiver size

Powerful, rugged 15.0hp (11.2kW) motor

160.0psi (11.0 bar) maximum pressure

16-06-2025 1/2

40.7CFM maximum free air delivery

61.5CFM maximum piston displacement

Electronically balanced crankshaft system

Oversized air chamber - better temp control

Stainless steel elastomers for perfect seal

Cast iron constructed, reliable valve plate

Premium Italian design and construction