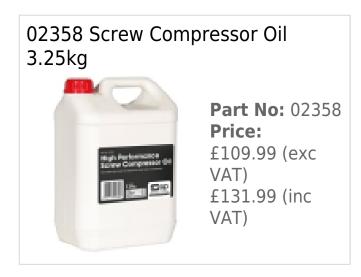

SIP Sirio 11-10-270ES Screw Compressor

Sirio 11-10-270ES Screw Compressor/Dryer

The Sirio 11-10-270ES is an industrial-grade screw compressor

with an air refrigeration dryer for all applications.

A POLY-V drive and ETM II controller ensure a longer service life.

400v (20amp) input supply

Integrated air refrigeration dryer

Large 270.0 litre air receiver size

29-06-2025

Powerful 15.0hp (11.0kW) IE3 motor

145.0psi (10.0 bar) maximum pressure

53.0CFM (1,501 litres/min) free air delivery

Durable POLY-V belt-driven transmission

ETM II (Easy Tronic Micro II) controller

Easy-to-reach oil filter and separator

95% efficiency and 100% duty cycle

68dB(A) super-low noise level

Axial fan for efficient cooling

Star Delta starting system

Premium Italian design

## **Optional Extras**