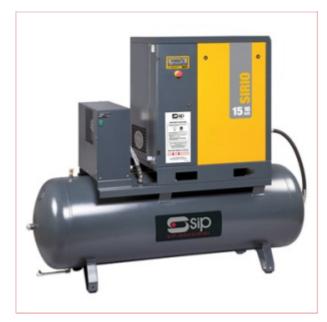

## 06416 SIP Sirio 11-10-270ES Screw Compressor

Part No: 06416 Price: £5139.99 (exc VAT) Save £2905.01 (RRP £8045.00) | £6167.99 (inc VAT)

## **Specifications**

06416 SIP Sirio 11-10-270ES Screw Compressor

Sirio 11-10-270ES Screw Compressor/Dryer

The Sirio 11-10-270ES is an industrial-grade screw compressor

with an air refrigeration dryer for all applications.

A POLY-V drive and ETM II controller ensure a longer service life.

400v (20amp) input supply

Integrated air refrigeration dryer

Large 270.0 litre air receiver size

29-06-2025

Powerful 15.0hp (11.0kW) IE3 motor

145.0psi (10.0 bar) maximum pressure

53.0CFM (1,501 litres/min) free air delivery

Durable POLY-V belt-driven transmission

ETM II (Easy Tronic Micro II) controller

Easy-to-reach oil filter and separator

95% efficiency and 100% duty cycle

68dB(A) super-low noise level

Axial fan for efficient cooling

Star Delta starting system

Premium Italian design