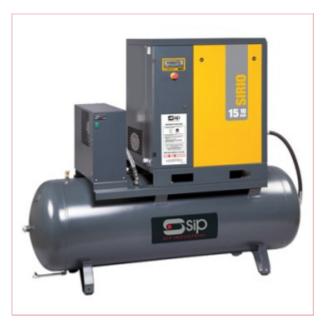

## 06420 SIP Sirio 11-10-500ES Three Phase Screw Compressor & Dryer

Part No: 06420

**Price:** £5439.99 (exc VAT) Save £3065.81

(RRP £8505.80) | £6527.99 (inc VAT)

## **Specifications**

06420 SIP Sirio 11-1

Sirio 11-10-500ES Screw Compressor/Dryer

The Sirio 11-10-500ES is an industrial-grade screw compressor

with an air refrigeration dryer for all applications.

A POLY-V drive and ETM II controller ensure a longer service life.

400v (20amp) input supply

Integrated air refrigeration dryer

Large 500.0 litre air receiver size

30-06-2025 1/2

Powerful 15.0hp (11.0kW) IE3 motor

145.0psi (10.0 bar) maximum pressure

53.0CFM (1,501 litres/min) free air delivery

Durable POLY-V belt-driven transmission

ETM II (Easy Tronic Micro II) controller

Easy-to-reach oil filter and separator

95% efficiency and 100% duty cycle

68dB(A) super-low noise level

Axial fan for efficient cooling

Star Delta starting system

Premium Italian design

0-500ES Three Phase Screw Compressor & Dryer