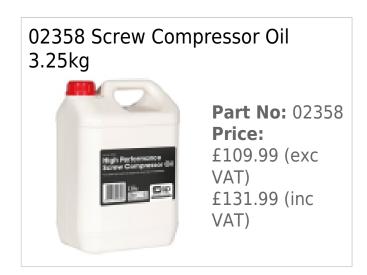

10-500ES Screw Compressor/Dryer

The Sirio 11-10-500ES is an industrial-grade screw compressor

with an air refrigeration dryer for all applications.

A POLY-V drive and ETM II controller ensure a longer service life.

400v (20amp) input supply

Integrated air refrigeration dryer

Large 500.0 litre air receiver size

30-06-2025 1/2

Powerful 15.0hp (11.0kW) IE3 motor

145.0psi (10.0 bar) maximum pressure

53.0CFM (1,501 litres/min) free air delivery

Durable POLY-V belt-driven transmission

ETM II (Easy Tronic Micro II) controller

Easy-to-reach oil filter and separator

95% efficiency and 100% duty cycle

68dB(A) super-low noise level

Axial fan for efficient cooling

Star Delta starting system

Premium Italian design

0-500ES Three Phase Screw Compressor & Dryer

## **Optional Extras**



30-06-2025 2/2