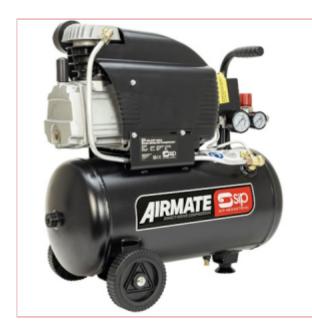

## 06457 SIP Airline RC2/24 Compressor

Part No: 06457
Price: £119.99 (exc VAT) Save £53.41
(RRP £173.40) | £143.99 (inc VAT)

## **Specifications**

06457 Airline RC2/24 Compressor deal!

SIP Ferrua RC2/24 Air Compressor

Outstanding value-for-money, these RC models are exclusively part of the SIP range.

Twin gauges and oil lubrication allow for longer life, and large wheels increase portability.

230v (13amp) supply

Powerful 2.0hp motor

24.0 litre air receiver size

8.0CFM piston displacement

4.8CFM max. free air delivery

1-07-2025

116.0psi (8.0 bar) max. pressure

External air filters for easy access

Efficient cooling system

Twin gauges fitted

Oil-lubricated

Italian design