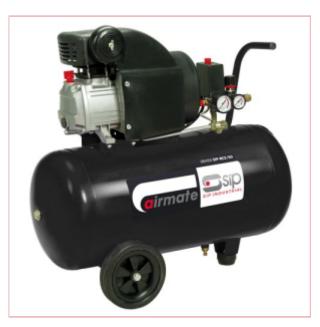

## 06459 SIP Compressor RC2/50 deal

**Part No:** 06459

**Price:** £149.99 (exc VAT) Save £55.81

(RRP £205.80) | £179.99 (inc VAT)

## **Specifications**

06459 SIP Compressor RC2/50 deal!

SIP Ferrua RC2/50 Air Compressor

Outstanding value-for-money, these RC models are exclusively part of the SIP range.

Twin gauges and oil lubrication allow for longer life, and large wheels increase portability.

230v (13amp) supply

Powerful 2.0hp motor

50.0 litre air receiver size

8.0CFM piston displacement

4.8CFM max. free air delivery

20-06-2025 1/2

116.0psi (8.0 bar) max. pressure

External air filters for easy access

Efficient cooling system

Twin gauges

Oil-lubricated

Italian design