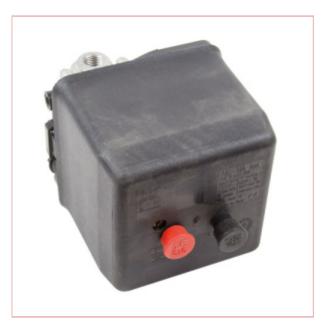

## 06568 SIP Tele10-4 Way Pressure Switch

Part No: 06568

**Price:** £117.80 (exc VAT) | £141.36 (inc VAT)

## **Specifications**

06568 SIP Tele10-4 Way Pressure Switch

The SIP TELE10 4-Way Pressure Switch is designed to offer an adjustable cut-off pressure, and is built with an integrated motor starter, all for high performance and an extended working life.

## **Features:**

TELE10 4-way pressure switch; designed with a motor starter; with adjustable cut-off pressure Integrated bleed facility with a 6mm pipe entry Manufactured for prolonged use and durability Convenient and superb value-for-money

## **Specifications:**

Switch Type: TELE10 4-Way

Voltage / Current: 400v / 20A

Overload: 9A - 14A

Inlet Connection Size: 1/4" BSP

Inlet Connection Type Bottom Entry

Side Port Size: 3x 1/4" BSP

Switch Type: Pull

Phase Type: 3-phase

No. of Poles: 3 poles

28-06-2025 2/2