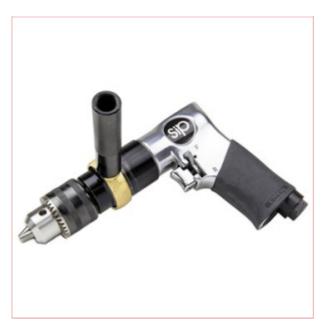

## 06711 SIP 1/2" Reversible Air Drill Key Chuck

**Part No: 06711** 

**Price:** £60.80 (exc VAT) | £72.96 (inc VAT)

## **Specifications**

The SIP 06711 1/2" Reversible Air Drill deatures a Key chuck with hardened double reduction planetary gearing for long life.

This air drill is an ideal for drilling, reaming and honing.

The compact size allows access where bulky electric drills may be too awkward or large.

Side mounted Forward / Reverse direction change lever

Side handle for stability

Exhaust air exits through handle

4CFM air consumption at 700RPM