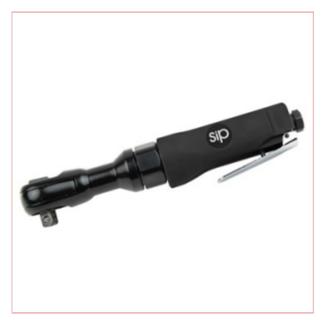

## **06725 SIP 1/2" Reversible Air Ratchet drive**

Part No: 06725 Price: £54.00 (exc VAT) | £64.80 (inc VAT)

## **Specifications**

06725 SIP 1/2" Reversible Air Ratchet drive

The SIP 1/2" Reversible Air Ratchet is an ideal general purpose air ratchet for your workshop requirements on small engines, automotive applications and jobs where your space is limited, allowing the smaller profile to reach where larger body impact drivers can't.

The Air Ratchet operates at 160rpm (no load speed) and has 68nm of torque, using only 2.7CFM of air at 90psi, it features an easy speed control trigger.