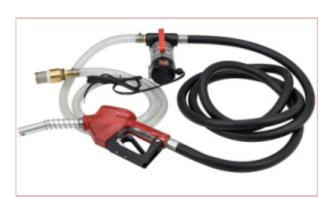

## **Specifications**

SIP 06801 12v Diesel Fuel Transfer Pump

SIP 12v Diesel Transfer Pump

This Diesel Fuel Transfer Pump allows for the safe transport and transfer of diesel.

It's compact, self-priming and built for a variety of trade and professional applications in various industries.

12v DC input voltage

Heavy-duty 140w motor

2m suction / 4m delivery hoses

45 litres/min maximum flow rate

30 minutes maximum duty cycle

Low voltage fuel oil transferring

Compact and self-priming kit

Crocodile clip connectors