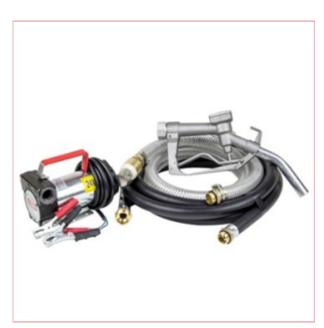

## **Specifications**

06803 SIP 24v Diesel Fuel Transfer Pump

SIP 24v Diesel Transfer Pump

This Diesel Fuel Transfer Pump allows for the safe transport and transfer of diesel.

It's compact, self-priming and built for a variety of trade and professional applications in various industries.

24v DC input voltage

Heavy-duty 140w motor

2m suction / 4m delivery hoses

45 litres/min maximum flow rate

22-05-2025 1/2

30 minutes maximum duty cycle

Low voltage fuel oil transferring

Compact and self-priming kit

Crocodile clip connectors

All-metal dispensing gun

Standard IP55 protection

22-05-2025 2/2