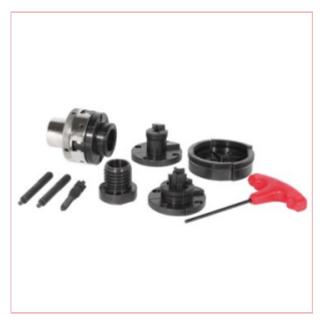

## SIP 06851 Woodturning Chuck Set

Part No: 06851
Price: £159.99 (exc VAT) Save £61.41
(RRP £221.40) | £191.99 (inc VAT)

## **Specifications**

SIP 06851 Woodturning Chuck Set

SIP 2" Chuck 3/4" x 16TPI (for Wood Lathes)

This Woodturning Chuck Set features a 54mm diameter, 4-jaw, self-centering chuck with interchangeable jaw sets and screw chuck, all supplied in a fitted case. Superb value-for-money.

54mm overall chuck diameter

Durable 4-jaw self-centering chuck

Interchangeable jaw sets included

Supplied in a rugged fitted case

Highly lightweight - just 1.78kg!