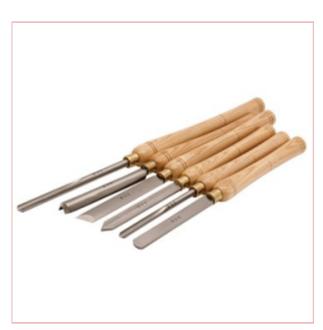

## **Specifications**

06857 SIP 6pc Wood Lathe Chisel Set

SIP Wood Lathe Chisel Set (6PC)

This 6 Piece Chisel Set is an ideal starter set for people wanting to turn end-mounted items such as bowls, platters, goblets, and spindles.

A comprehensive pack containing the necessary tools.

Supplied in a wooden storage box

Suitable for end-mounted turning

Ideal for bowls, platters, goblets

Ideally suited for spindle work

25-06-2025 1/2

The set includes the following:

1x 05mm parting tool

1x 10mm spindle gouge

1x 30mm oval screw chisel

1x 20mm round nose scraper

1x 25mm roughing out gouge

1x 10mm bowl gouge

25-06-2025 2/2