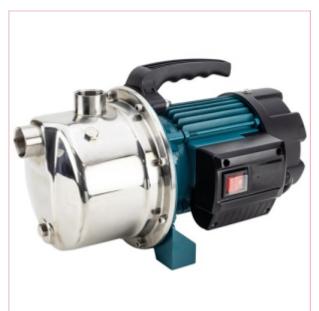

## 06906 SIP 1" Stainless Steel Surface Mounted Water Pump

Part No: 06906

**Price:** £129.99 (exc VAT) Save £53.81

(RRP £183.80) | £155.99 (inc VAT)

## **Specifications**

06906 SIP 1" Stainless Steel Surface Mounted Water Pump

The SIP 1" Stainless Steel Surface-Mounted Water Pump is ideal for home and professional tasks.

It offers high performance via a 5290ltr/hr flow rate and durable corrosion-resistant steel design.

Features:

230v (13A) input suply; 1.2kW (1.6hp) motor

High 5290ltr/hr flow rate for high performance

1" water aperture for easy priming and operation

Compact and lightweight design

4-05-2024 1/2

Hand-portable

Heavy-duty corrosion-resistant stainless steel pump

Ideal for a variety of domestic and professional tasks

Specifications:

Input Supply: 230v (13A)

Motor Power: 1.2kW (1.6hp)

Water Flow Rate: 5290ltr/hr

Max. Pumping Head: 50mtr