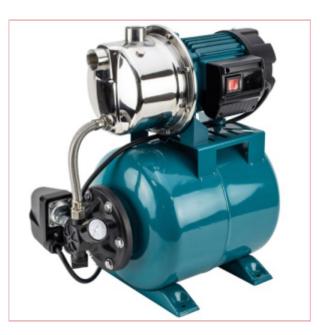

## 06907 SIP 1" Stainless Steel Booster

Part No: 06907

**Price:** £179.99 (exc VAT) Save £95.61

(RRP £275.60) | £215.99 (inc VAT)

## **Specifications**

06907 SIP 1" Stainless Steel Booster

The SIP 1" Stainless Steel Booster Pump is designed for boosting and maintaining pressure. It delivers high performance via a 4500ltr/hr flow rate and durable corrosion-resistant stainless steel pump.

#### Features:

230v (13A) input suply; 1kW (1.3hp) motor

High 4500ltr/hr/hr flow rate for high performance

Designed for boosting and maintaining water pressure

Heavy-duty corrosion-resistant stainless steel pump

For fixed installation from mains water supply or ponds,

21-05-2025 1/2

And for external water supplies for garden and agricultural tasks

Water pressure is maintained via a fitted pressure switch controlled between 20psi (1.4bar) and 40psi (2.8bar)