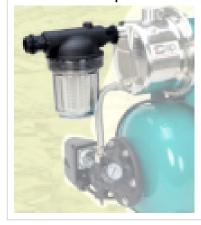

Inlet filter (PW11-00600) and foot valve (PW11-00601) Booster Pump accessories available as optional extras

## **Optional Extras**

# PW11-00600 Inlet Filter for 06907 Water Pump

Part No: PW11-00600 Price: £19.99 (exc VAT) £23.99 (inc VAT)

21-05-2025 2/2