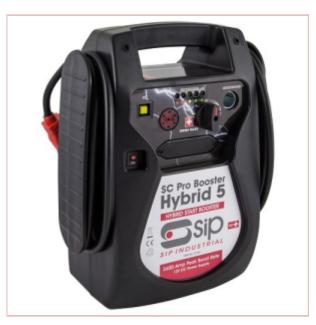

## 07132 HYBRID 5 SC Professional Booster

Part No: 07132 HYBRID 5 SC

**Price:** £804.80 (exc VAT) | £965.76 (inc VAT)

## **Specifications**

07132 HYBRID 5 SC Professional Booster

The SIP 12v Hybrid 5 SC Professional Booster combines AGM batteries and ultra capacitors for a system with advantages from both,

including high starting current and long cranking duration.

12v heavy-duty hybrid start booster

6x 600F ultracapacitors, 22Ah battery

3600A boost peak/1400A cranking rate

Hybrid technology for power and long life

Offers up to 90% of vehicle starting power

4-08-2025 1/2