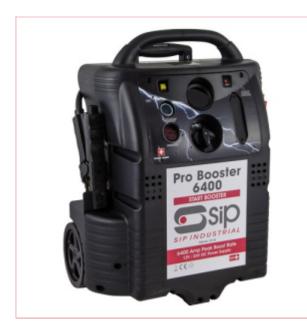

## 07178 SIP 6400 12v/24v Professional Booster

Part No: 07178 Price: £1199.99 (exc VAT) Save £545.01 (RRP £1745.00) | £1439.99 (inc VAT)

## **Specifications**

07178 SIP 6400 12v/24v Professional Booster

The SIP 6400 12v/24v Professional Booster is a powerful AGM battery booster,

meaning reduced weight, internal resistance, needs less maintenance, and supports a range of batteries.

12v/24v voltage, 2x 33Ah battery capacity

6400A (12v) / 3200A (24v) boost peak rate

3050A (12v) / 1525A (24v) max. cranking rate

Digital display indication on the control panel

Super portable, lightweight, and compact 12v DC output socket for smaller devices Wheel-mounted with retractable handle Complete with a mains fast charger ON/OFF switch for easy control Built-in reverse polarity alarm Premium Swiss construction 12 months battery warranty Internal Battery 12v / 24v Battery Capacity 2x 33Ah Boost Peak Rate 6400amp (12v) 3200amp (24v) Cranking Rate 3050amp (12v) 1525amp (24v) Battery Warranty 12 months