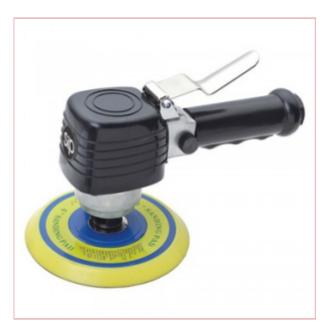

## 07195 SIP 6" Dual Action Air Sander

**Part No: 07195** 

**Price:** £52.00 (exc VAT) | £62.40 (inc VAT)

## **Specifications**

07195 SIP 6" Dual Action Air Sander

SIP 07195 6" Dual Action Sander - ideal for smoothing, blending and feather edging car body filler before painting.

## **Product Features**

Great for smoothing and blending body filler and feather edging before painting.

High powered speed regulator at 10,000rpm with low vibration

Random orbit for swirl free, quality finishing prior to painting

Aluminium body with soft rubber grip handle and body cover

Includes 6" diameter backing pad

SPEED: 10,000rpm

16-06-2025 1/2

OPERATING PRESSURE: 90psi (6.2bar)

AIR CONSUMPTIONS: 8.0CFM

AIR INLET: 1/4" bsp

PAD SIZE (DIAMETER): 6" (150mm)