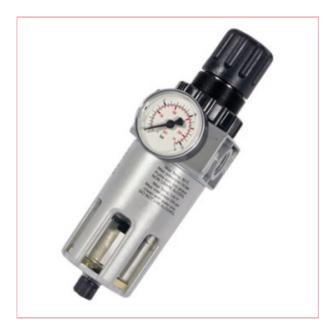

## 07531 1/2" Filter/Regulator with gauge

Part No: 07531 Price: £69.79 (exc VAT) Save £27.81 (RRP £97.60) | £83.75 (inc VAT)

## **Specifications**

07531 1/2" Filter/Regulator with gauge

The SIP 1/2" Filter Regulator with Gauge is ideal for providing reliable and accurate readings through a large gauge measure, and is suitable for a vast range of heavy-duty SIP compressors.

1/2" air filter and regulator

Perfect for most SIP compressors

May be used for non-SIP machines,

please consult your product manual

Heavy-duty and lightweight build

1/2" fittings

Made in Italy / 2 year warranty