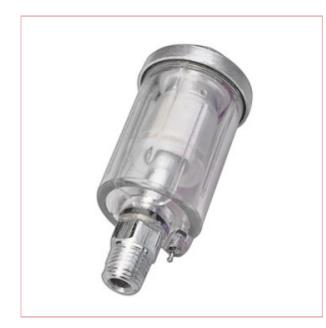

## 07561 1/4" Water Separator

Part No: 07561
Price: £5.99 (exc VAT) Save £7.61 (RRP
£13.60) | £7.19 (inc VAT)

## **Specifications**

07561 1/4" Water Separator

The SIP 1/4" Water Separator is an in-line component built for prolonged and heavy-duty use. Ideal for SIP compressors and brings guaranteed dependable long-term service every time.

Features:

Heavy-duty 1/4" water separator component

Manufactured for performance and high durability

Reference your SIP manual for further information

Easy-to-read gauge and ergonomic dials

Lightweight and compact design

Specifications:

Fitting 1/4" In-line