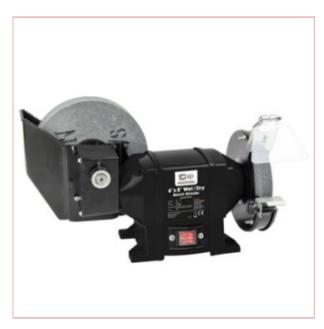

## **Specifications**

07576 SIP 8" x 6" Wet & Dry Bench Grinder

SIP 8" x 6" Wet & Dry Trade Bench Grinder

The 8" x 6" Wet & Dry Grinder is suitable for trade applications,

including tool sharpening, and is built for high performance

through a powerful induction motor and a tough metal housing.

230v (13amp) input supply

Powerful 375w induction motor

Wet 3/4" (20mm) / Dry 1/2" (13mm) bore

Wet 1½" (38mm) / Dry ¾" (20mm) width

29-04-2024 1/2

Wet 8" (200mm) / Dry 6" (150mm) diameter 8" slow-speed wet grind wheel for fine finish Precision-sealed lubricated spindle bearings Adjustable tool rests, spark arrestors, eye shields, and wheel guards are all included 1x coarse, 1x medium wheel included