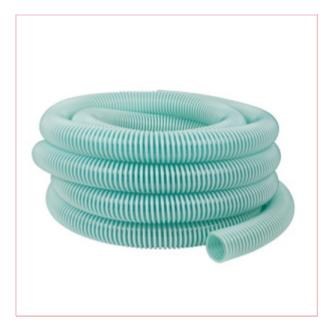

## 07602 SIP 1" 10m Super Strength Suction Hose

Part No: 07602

Price: £27.29 (exc VAT) Save £10.31 (RRP

£37.60) | £32.75 (inc VAT)

## **Specifications**

07602 SIP 1" 10m Super Strength Suction Hose

The SIP 1" 10m Super Strength Suction Hose is manufactured from heavy-duty vacuum-sealed spiral hose, so it can perform at the highest level for a variety of domestic and commercial needs.

## **Product features:**

1" diameter / 10m hose length

Strong vacuum-sealed spiral hose

Ultra strength hose for high demands

Ideal for surface water pump usage

23-06-2025 1/2

Lightweight for easy movement

Ultra heavy-duty construction