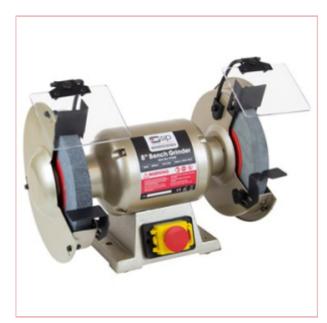

## SIP 07628 8" Bench Grinder

Part No: 07628

Price: £129.99 (exc VAT) Save £38.61

(RRP £168.60) | £155.99 (inc VAT)

## **Specifications**

SIP 07628 8" Bench Grinder

SIP 8" Professional Bench Grinder

The 8" Trade Bench Grinder is ideal for professional applications, including tool sharpening, and is built for high performance through a powerful induction motor and a tough metal housing.

230v (13amp) input supply

Powerful 550w induction motor

2850rpm working wheel speed

8" (200mm) grinder wheel diameter

5/8" (16mm) bore / 1" (25mm) width

15-08-2025 1/2

Ultra durable, heavy-duty metal housing

Precision-sealed lubricated spindle bearings

Adjustable tool rests, spark arrestors, eye shields, and wheel guards are all included

1x coarse, 1x medium wheel included

Integrated NVR switch

ITEM NO. 07628