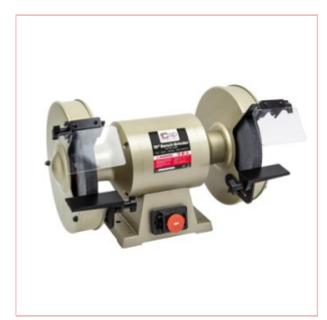

## **Specifications**

07650 SIP 10" Professional Bench Grinder

The SIP 10" Professional Bench Grinder is ideal for industrial applications, including tool sharpening, built for high performance, utilising a powerful induction motor and tough metal housing.

## **Product features:**

230v (13A) input supply

Powerful 750w (1.0hp) motor

2850rpm working wheel speed

10" (250mm) grinder wheel diameter

3/4" (20mm) bore / 1" (25mm) width

Heavy-duty housing for added durability

24-06-2025 1/2

Precision-sealed lubricated spindle bearings

Adjustable tool rests, spark arrestors, eye

shields, and wheel guards are all included

Integrated NVR switch