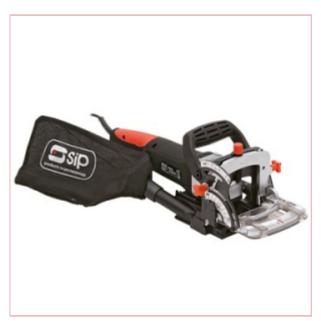

## **Biscuit Jointer (230v)**

Part No: 07904

**Price:** £112.40 (exc VAT) | £134.88 (inc VAT)

## **Specifications**

The SIP 07904 Biscuit Jointer is a precision woodworking and furniture making.

Features include:

Fines adjustment facility

Powerful 900w 1.2hp motor

30mm maximum depth of cut

Blow moulded case

Plastic guard protects workspiece surface

Depth adjustment for 00, 10, 20 sizes

Adjustable tilt fence 0-90 degrees

4-07-2025 1/2

Dust extratcion port and bag

4-07-2025 2/2