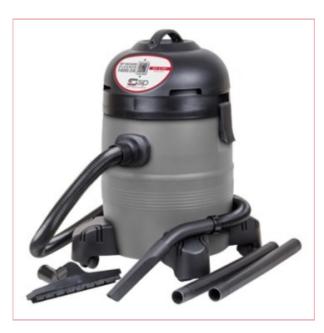

## SIP Vacuum Cleaner 1400/35 Wet & Dry

**Part No: 07913** 

**Price:** £161.00 (exc VAT) | £193.20 (inc VAT)

## **Specifications**

The SIP 07913 Wet & Dry Vaccuum Cleaner 1400/35 provides a great performing cleaner for use in garages, workshops and offices, features include:

Uses 230v 16 amp supply

1400W motor

35 litres tank capacity

3 m hose

Lightweight and compact design

Upright protectors for stability

2 light metal hose extension tubes

29-06-2025 1/2

1 crevice tool

Brush tool

29-06-2025 2/2