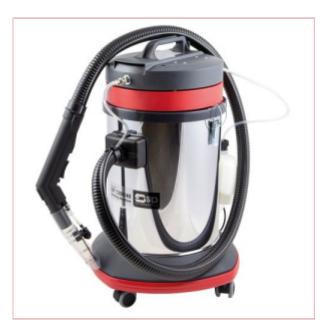

## 07928 SIP 1200/40 Valeting Machine

**Part No: 07928** 

**Price:** £609.00 (exc VAT) | £730.80 (inc VAT)

## **Specifications**

07928 SIP 1200/40 Valeting Machine

The SIP 1200/40 Valeting Machine is designed for easy cleaning of carpets, fabrics, and upholstery in all environments.

A powerful 1200w motor and stainless steel tank ensure heavy-duty use.

230v (13amp) input supply

2-stage 1200w motor with bypass cooling

65w pump with 2200mm water lift height

40 litre capacity stainless steel tank

Wheel-mounted for easy movement

7-08-2025 1/2

3 litre clean water storage tank

198m3/hr working air flow

65db(A) low noise level

Supplied with upholstery hand tool and flexible hose, polyester filter with support ring, and sponge filter.

Input Supply 230v (13amp)

Motor Power 1200w 2-stage w/bypass cooling

Pump Power 65w

Air Flow Rate 198m3/hr

Water Lifting 2200mm

Tank Capacity 40 litres

Water Tank 3 litres

Noise Level 65dB(A)