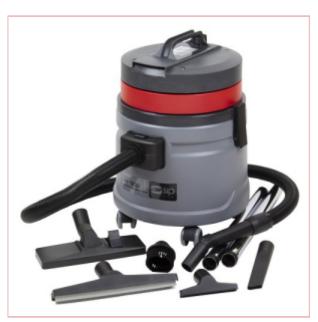

## 07937 SIP1230 Wet & Dry Vacuum Cleaner

Part No: 07937 SIP1230

**Price:** £276.40 (exc VAT) | £331.68 (inc VAT)

## **Specifications**

07937 SIP1230 Wet & Dry Vacuum Cleaner

The SIP 1230 Wet & Dry is designed for offices, workshops, home, garages, stores, and warehouses.

It has a 1200w 2-stage motor and a shockproof and high-density polyethylene tank.

230v (13amp) input supply

30 litre tank capacity for continued use

2-stage 1200w motor with bypass cooling

2200mm water lifting & 198m3/hr air flow

Shockproof, high-density polyethylene tank

Non-marking rubber wheels for movement

27-08-2025 1/2

Ideal for small offices, workshops, home,

garages, stores, warehouses, and more

65dB(A) super low noise level

Supplied with accessories

Input Supply 230v (13amp)

Motor Power 1200w 2-stage w/bypass cooling

Air Flow Rate 198m3/hr

Water Lifting 2200mm

Tank Capacity 30 litres

Noise Level 65dB(A)

27-08-2025 2/2