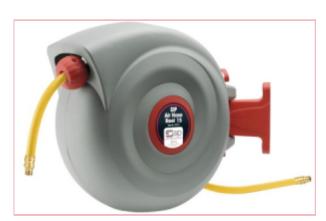

## 07974 SIP Air Hose Reel 15m

**Part No: 07974** 

Price: £89.99 (exc VAT) Save £61.81 (RRP

£151.80) | £107.99 (inc VAT)

## **Specifications**

SIP 07974 Air Hose Reel with 15m of air hose.

A useful 15m length of air hose contained on a wall mountable plastic case

With ratchet action to allow fed out air hose to remain out of the case.

Centre feed air input to allow unrestricted airflow of even a coiled hose.

9.5mm hose diameter.

15m hose length

1.4m connector hose

145psi working pressure

1/4BSP inlet

21-06-2025 1/1